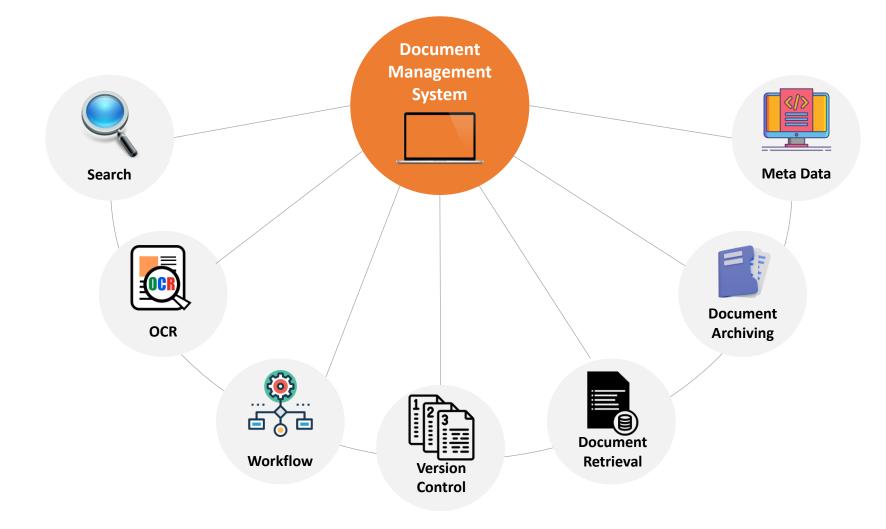

#### **KEY COMPONENTS OF DMS**

MapleCloud Technologies DMS is a cutting-edge software solution designed to enhance document management processes for businesses of all sizes. It leverages advanced technology to offer a wide range of features that simplify document handling and foster collaboration. Let's take a closer look at the key components of MapleCloud Technologies DMS:

- **Document Capture:** MapleCloud Technologies DMS allows seamless document capture through various channels, including scanning, electronic forms, email integration, and direct uploads.
- Centralized Storage and Organization: All documents are securely stored in a centralized repository, organized into customizable folders and subfolders. The system employs metadata tagging for effortless categorization and quick retrieval.
- Version Control: MapleCloud Technologies DMS maintains a comprehensive version history of documents, enabling users to track changes, view revisions, and revert to previous versions if needed.
- Security and Access Control: Security is a top priority for MapleCloud Technologies DMS. It employs robust access control measures, encryption protocols, and audit trails to ensure documents are accessible only to authorized personnel.

- Intelligent Search and Retrieval: The DMS features an intelligent search function, allowing users to quickly locate documents using keywords, metadata, or content-based searches, significantly reducing time spent on document retrieval.
- Workflow Automation: MapleCloud Technologies DMS streamlines business processes with customizable workflow automation. It enables automatic document routing, approvals, and notifications, optimizing productivity and minimizing manual tasks.
- Real-time Collaboration: Users can collaborate in real-time on documents, making edits, leaving comments, and engaging in discussions, promoting efficient teamwork and decision-making.
- Seamless Integration: The DMS seamlessly integrates with other business applications and systems, including CRM, ERP, and cloud storage platforms, ensuring smooth data exchange and an interconnected workflow.